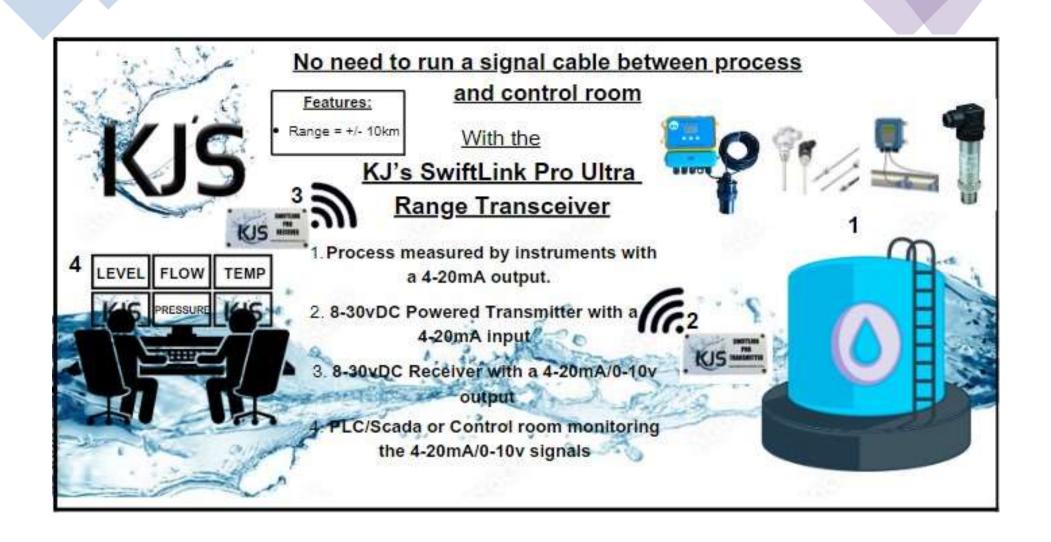

KJ's SwiftLink Pro Ultra-Range Wireless Transceiver

## **Transmitter**

Power Supply = 8-30VDC.

Input = 4 to 20mA

Uses license-free sub-gigahertz radio frequency bands like 433 MHz, 868 MHz (ICASSA Type Certified).

Easy to install

**IP65** 

## Receiver

Power supply = 8-30VDC

Output = 4 to 20mA or 0-10V

Uses license-free sub-gigahertz radio frequency bands like 433 MHz, 868 MHz (ICASSA Type Certified).

Easy to install

**IP65** 

This set is used to send a wireless 4 to 20mA signal from point A to point B.

It enables long-range transmissions (10km+ in rural areas and up to 2km in urban areas), while keeping power consumption extremely low.

+25Km distances are achievable with specialized add on's (upon request).